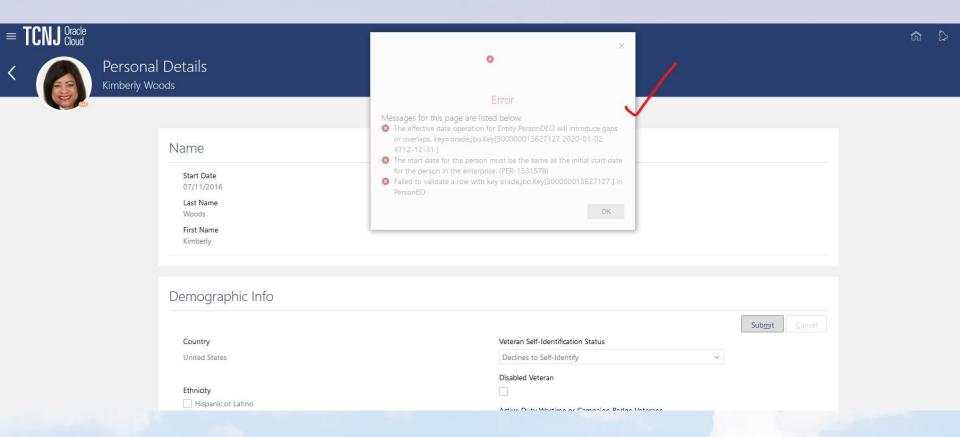

### Personal Details Kimberly Woods

Once Personal Details are updated, it's time to submit the changes.

I submitted changes to my demographic information. As you see, Cloud informed me that there were errors that must be corrected prior to my changes being recorded.

In this case, I needed to add effective dates for my changes.

The errors were corrected and my changes are recorded, subject to approvals.

This is the screen that appears once changes have been submitted.