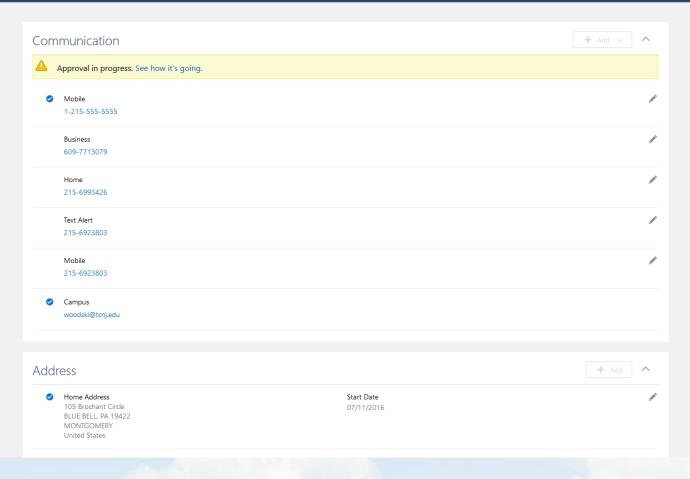

#### My Compensation

View your compensation details, such as salary and personal contributions.

From this screen we will navigate to "Contact Info".

\*Number 7713079

Here, I have updated one of my contact phone numbers.

Click, submit once your update is complete.

Country

Comments

### Contact Info

Kiroloodu Woode

Address Start Date

105 Anywhere Road
Philadelphia, PA 19108
Philadelphia
United States

+ Add

01/01/2020

Click the "add" button to enter details associated with any of your contact phone numbers.

I entered a comment about when you contact me on my mobile phone number.

I made my mobile phone number my primary number.

I submitted the change.

Are you moving to a new address, or did you update your address in Cloud?