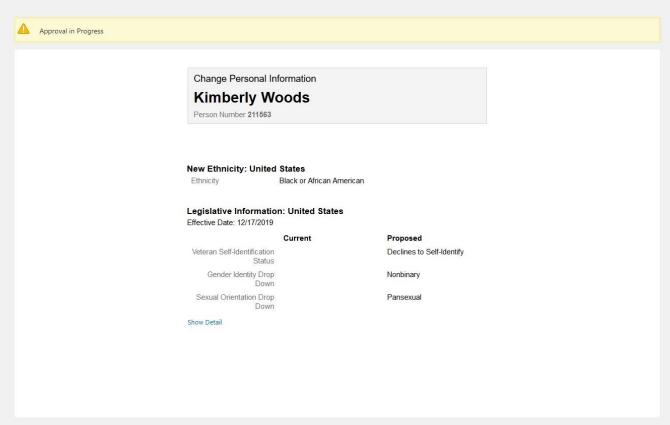

### Personal Details Kimberly Woods

Once Personal Details are updated, it's time to submit the changes.

I submitted changes to my demographic information. As you see, Cloud informed me that there were errors that must be corrected prior to my changes being recorded.

In this case, I needed to add effective dates for my changes.

The errors were corrected and my changes are recorded, subject to approvals.

This is the screen that appears once changes have been submitted.