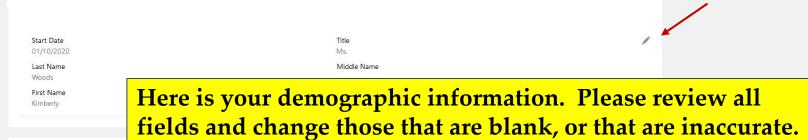

Begin by selecting the "Personal Details" option.

Name

I made changes to my demographic information as indicated by the check marks.