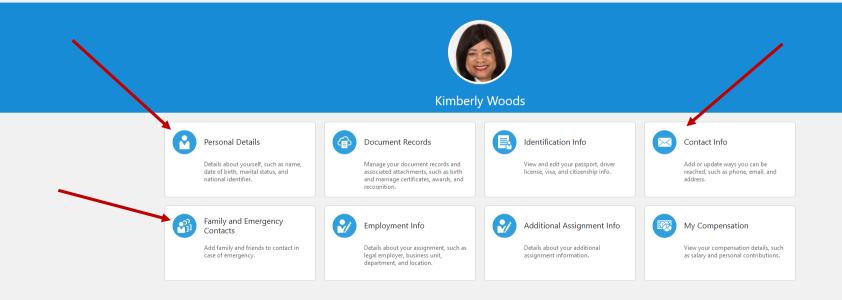

#### Personal Details

Details about yourself, such as name, date of birth, marital status, and national identifier.

#### Document Records

Manage your document records and associated attachments, such as birth and marriage certificates, awards, and recognition.

#### Identification Info

View and edit your passport, driver license, visa, and citizenship info.

#### Contact Info

Add or update ways you can be reached, such as phone, email, and address.

#### Family and Emergency Contacts

Add family and friends to contact in case of emergency.