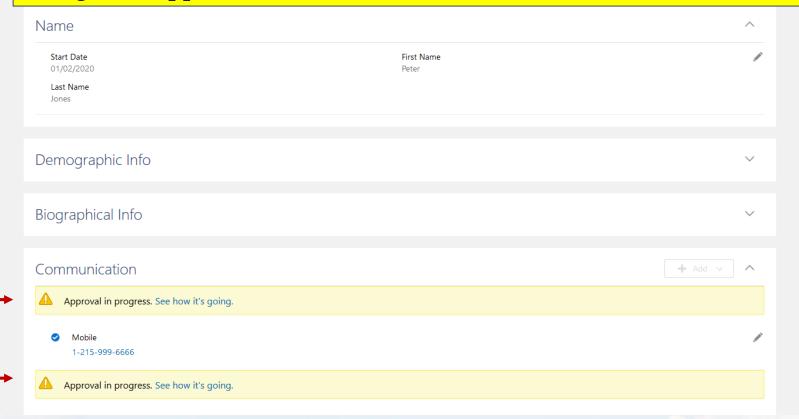

 Use My Address Select a value

O Enter a New Address

I entered relationship data for my emergency contact and also designated this emergency contact at my primary emergency contact.

| Yes                   |                     |
|-----------------------|---------------------|
| Name                  |                     |
| Start Date 01/02/2020 | First Name<br>Peter |
| Last Name<br>Jones    |                     |

**C** Peter Jones

I have added an additional phone number for my emergency contact. I do not want this phone number to be the primary contact for this individual so I did not check the "primary" box.