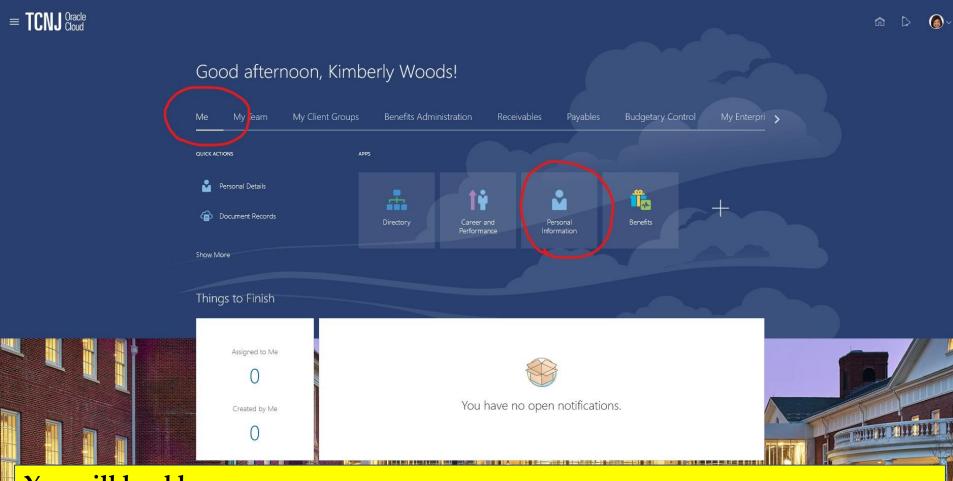

Press "Sign in".

This is where you will land.

Click the "home" icon found at the upper right side of the screen.

You will land here.

You should see that the "Me" option is underscored. Next, click the "Personal Information" itile.

You may now begin the process of reviewing and, if necessary, updating your personal information.

From this screen we will navigate to your personal information, contact information and your emergency contact details.

Begin by selecting the "Personal Details" option.

Name

I made changes to my demographic information as indicated by the check marks.