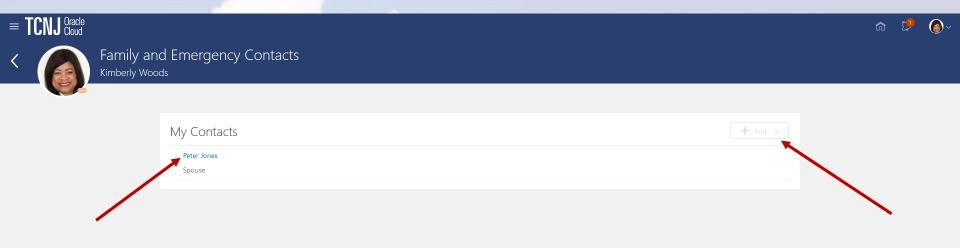

#### Family and Emergency Contacts

Add family and friends to contact in case of emergency.

#### My Compensation

View your compensation details, such as salary and personal contributions.

From this screen we will navigate to "Family and Emergency Contacts".

Click the "add" button to add a new Emergency Contact.

OR

To update a current emergency contact, click on the name of the individual and her/his contact information will display.

Cancel