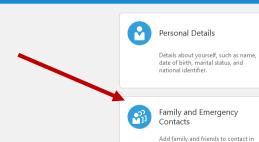

#### Family and Emergency Contacts

Add family and friends to contact in case of emergency.