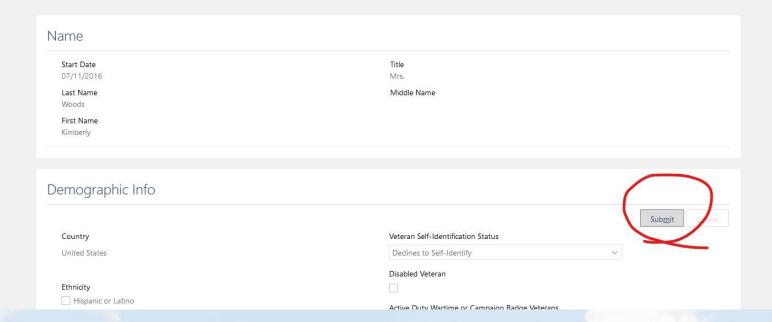

### Personal Details Kimberly Woods

Once Personal Details are updated, it's time to submit the changes.

I submitted changes to my demographic information. As you see, Cloud informed me that there were errors that must be corrected prior to my changes being recorded.