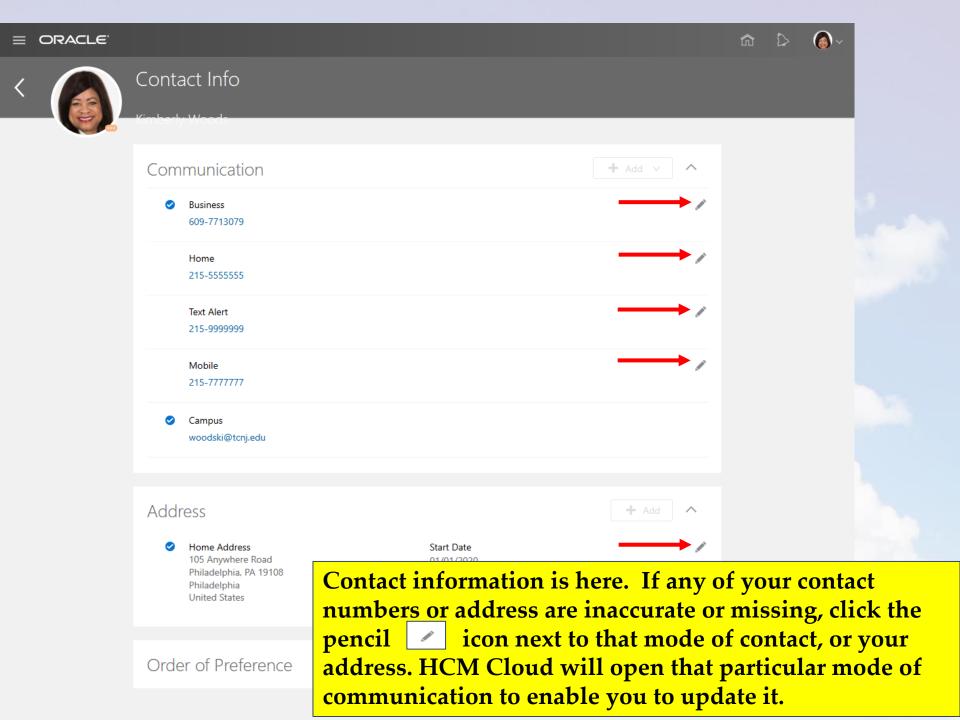

#### Contact Info

Add or update ways you can be reached, such as phone, email, and address.

#### My Compensation

View your compensation details, such as salary and personal contributions.

From this screen we will navigate to "Contact Info".

\*Number 7713079

Here, I have updated one of my contact phone numbers.

### Contact Info

Kiroloodu Woode

Address Start Date

105 Anywhere Road
Philadelphia, PA 19108
Philadelphia
United States

+ Add

01/01/2020

Click the "add" button to enter details associated with any of your contact phone numbers.