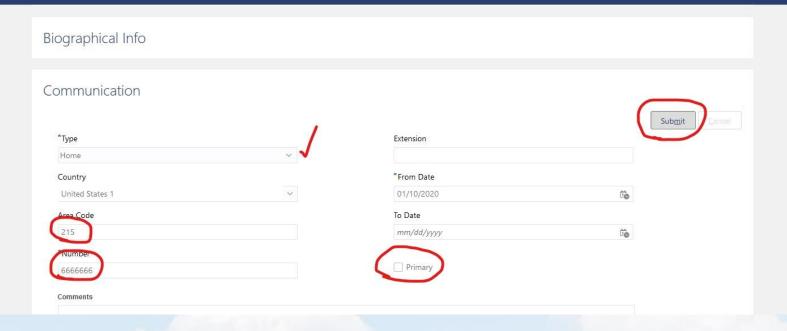

#### My Compensation

View your compensation details, such as salary and personal contributions.

From this screen we will navigate to "Contact Info".

\*Number 7713079

Here, I have updated one of my contact phone numbers.

Click, submit once your update is complete.

Country

Comments

I entered a comment about when you contact me on my mobile phone number.

I made my mobile phone number my primary number.

I submitted the change.

Are you moving to a new address, or did you update your address in Cloud?