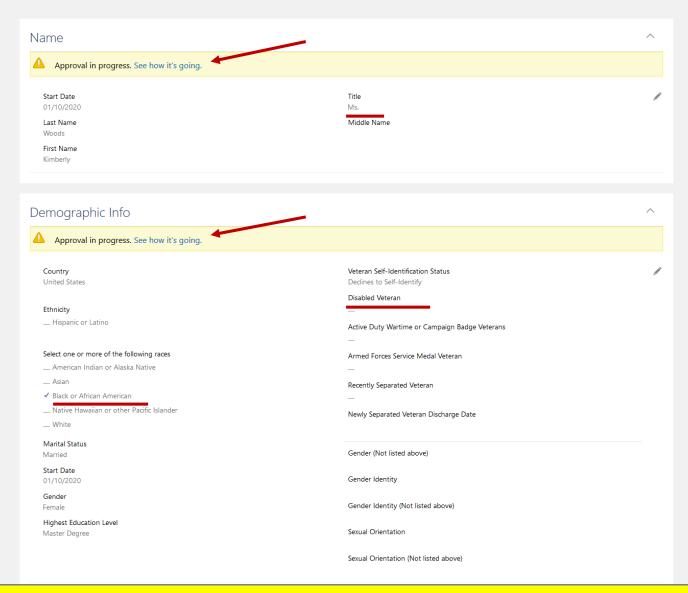

Begin by selecting the "Personal Details" option.

Name

I made changes to my demographic information as indicated by the check marks.

### Personal Details Kimberly Woods

Once Personal Details are updated, it's time to submit the changes.

I submitted changes to my demographic information. As you see, Cloud informed me that there were errors that must be corrected prior to my changes being recorded.