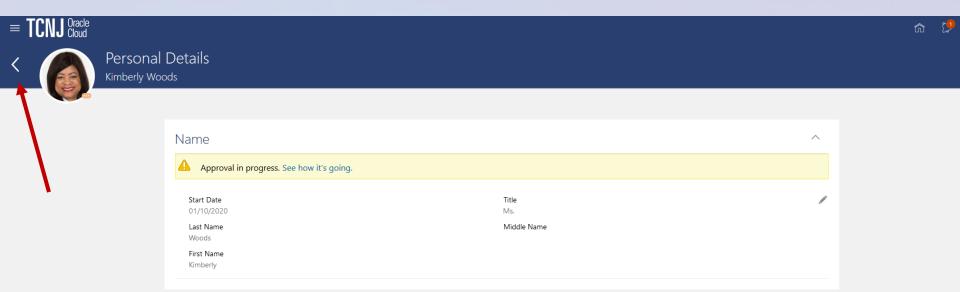

Begin by selecting the "Personal Details" option.

Name

I made changes to my demographic information as indicated by the check marks.

### Personal Details Kimberly Woods

Once Personal Details are updated, it's time to submit the changes.

I submitted changes to my demographic information. As you see, Cloud informed me that there were errors that must be corrected prior to my changes being recorded.