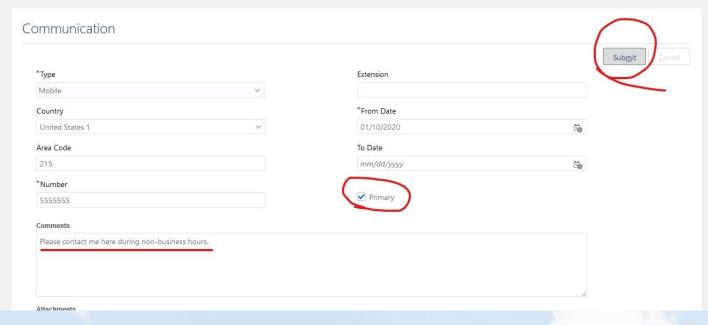

Click, submit once your update is complete.

Country

Comments

I entered a comment about when you contact me on my mobile phone number.

I made my mobile phone number my primary number.

I submitted the change.

Are you moving to a new address, or did you update your address in Cloud?