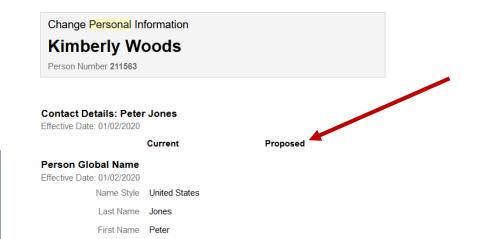

#### Peter Jones

The changes I entered are being reviewed. I will be notified once the changes are approved.

Mon, Jan 6, 1:25 PM (4 days ago)

Kimberly Woods <edrm.fa.sender@workflow.mail.us2.cloud.oracle.com>