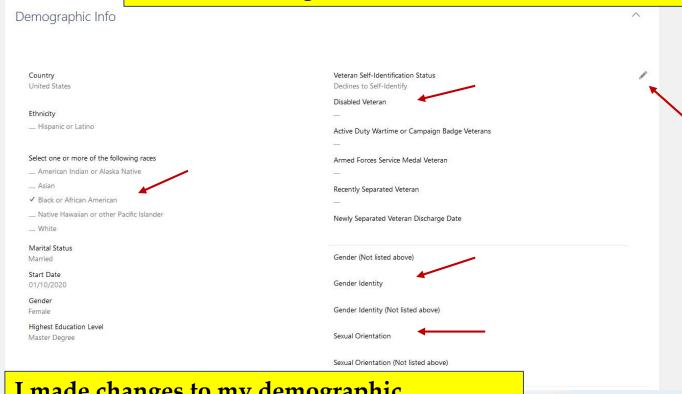

Begin by selecting the "Personal Details" option.

Name

I made changes to my demographic information as indicated by the check marks.