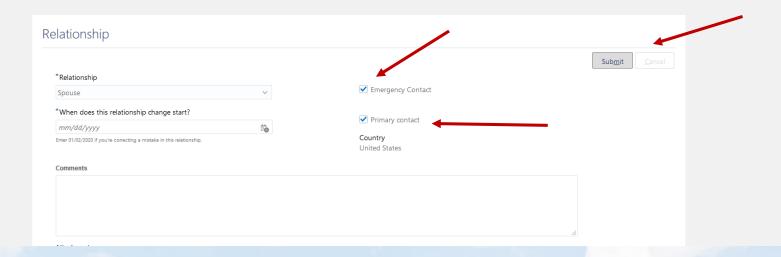

#### **Basic Information** \*Last Name Middle Name First Name Honors Title Preferred Name Prefix Previous Last Name Suffix \*Relationship Gender Select a value Select a value \*What's the start date of this relationship? Date of Birth mm/dd/yyyy mm/dd/yyyy ☐ This person is an emergency contact

## Communication

Phones Type Select a value Email Type Select a value

Here, you will enter all pertinent data for your emergency contacts.

Address

Once you are finished, click the submit button on the top right of the screen.

 Use My Address Select a value

O Enter a New Address

I entered relationship data for my emergency contact and also designated this emergency contact at my primary emergency contact.

| Yes                   |                     |
|-----------------------|---------------------|
| Name                  |                     |
| Start Date 01/02/2020 | First Name<br>Peter |
| Last Name<br>Jones    |                     |