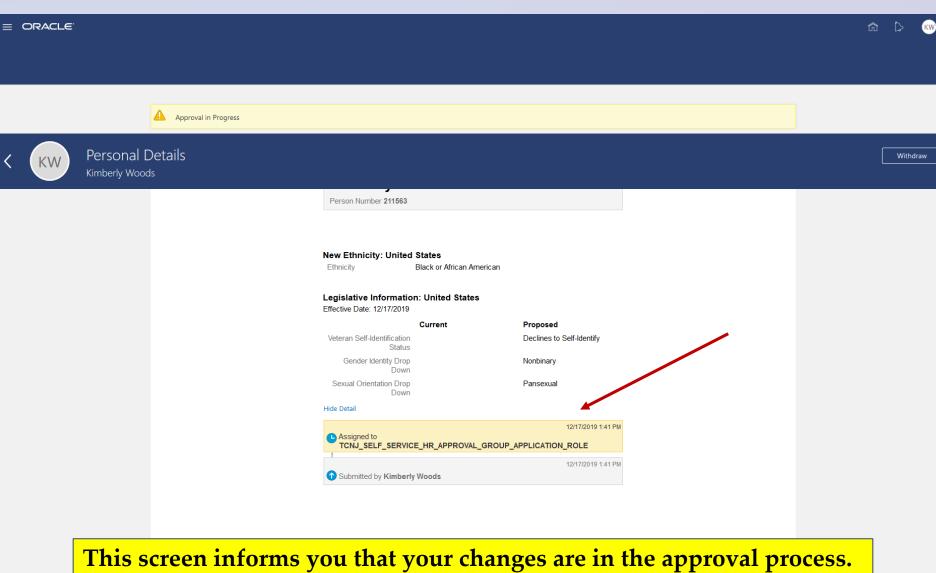

In this case, I needed to add effective dates for my changes.

The errors were corrected and my changes are recorded, subject to approvals.

This is the screen that appears once changes have been submitted.

Upon review of the changes you submitted, you have the option to withdraw the request and to begin again. To do so, click "Withdraw" on the top right of the screen.

Once you have finished reviewing and updating Personal Details, press the back arrow to return to the Personal Info screen.