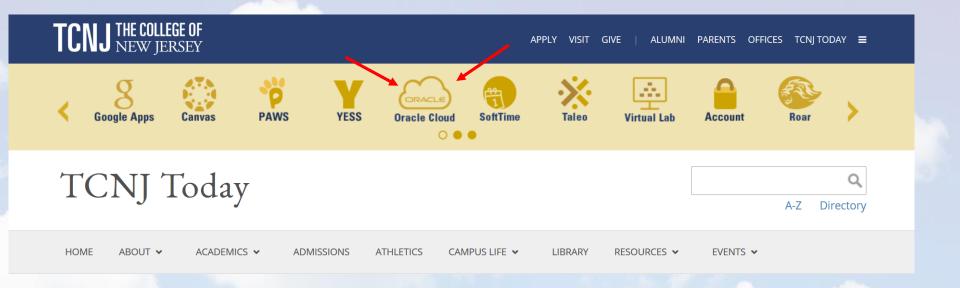

### Self-Service

Medical Insurance

Retirement Plans

During this presentation, James Kirk will review his healthcare benefits and his retirement plan enrollment.

To begin, you must first log in to the HCM Cloud platform. To do so, navigate to the TCNJ Today web page. Click the Oracle Cloud icon.

## SIGN IN ORACLE APPLICATIONS CLOUD

Type the same user name and password used to log on to your TCNJ email. This also known as your, "single sign on".

Press "Sign in".

Welcome to James Kirk's Cloud Account.