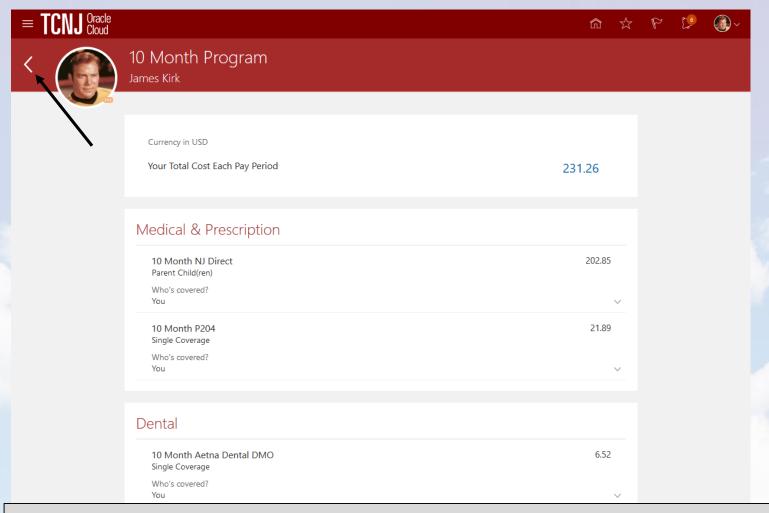

#### Your Benefits

See your current, past, and future

tile.

James is a professor so he is enrolled in a 10 month program. On the My Benefits screen James has a 10 month healthcare and a 10 month pension program. James clicks the 10 month program option.

Displayed on the screen are James' enrollments in medical insurance, prescription drug and dental insurance and, if he had elected to participate, flexible spending accounts. After reviewing his enrollments, James clicks the back arrow at the top of the screen in order to navigate to the first benefits screen.