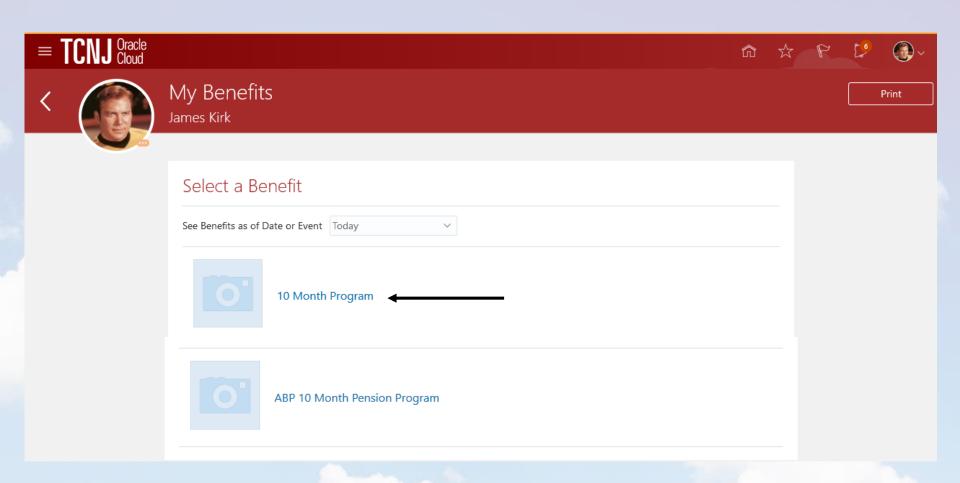

#### Your Benefits

See your current, past, and future

tile.

James is a professor so he is enrolled in a 10 month program. On the My Benefits screen James has a 10 month healthcare and a 10 month pension program. James clicks the 10 month program option.