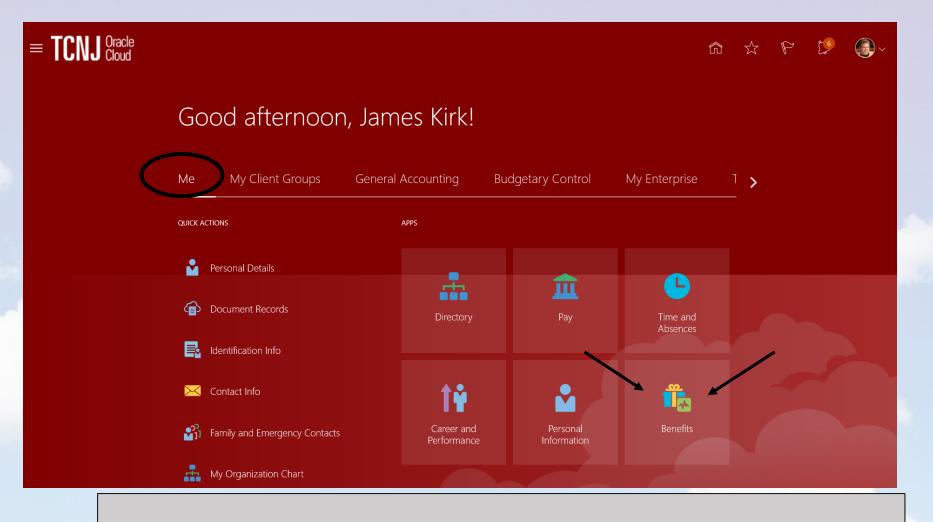

You should see that the "Me" option is underscored. At this time, click the tile.

To navigate in the Cloud platform, you should click the back arrow at the top right of the screen to get to the prior screen, or click the home icon to return to the landing page.

James Kirk

Review your benefits package and relevant info before you enroll.

#### **Pending Actions**

Address your open items to complete enrollment

#### **Your Benefits**

See your current, past, and future enrollments