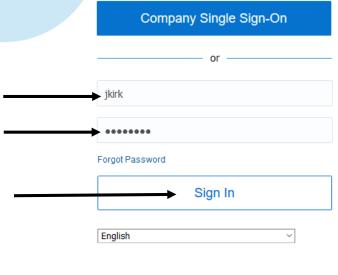

## SIGN IN ORACLE APPLICATIONS CLOUD

Type the same user name and password used to log on to your TCNJ email. This also known as your, "single sign on".

Press "Sign in".

Welcome to James Kirk's Cloud Account.