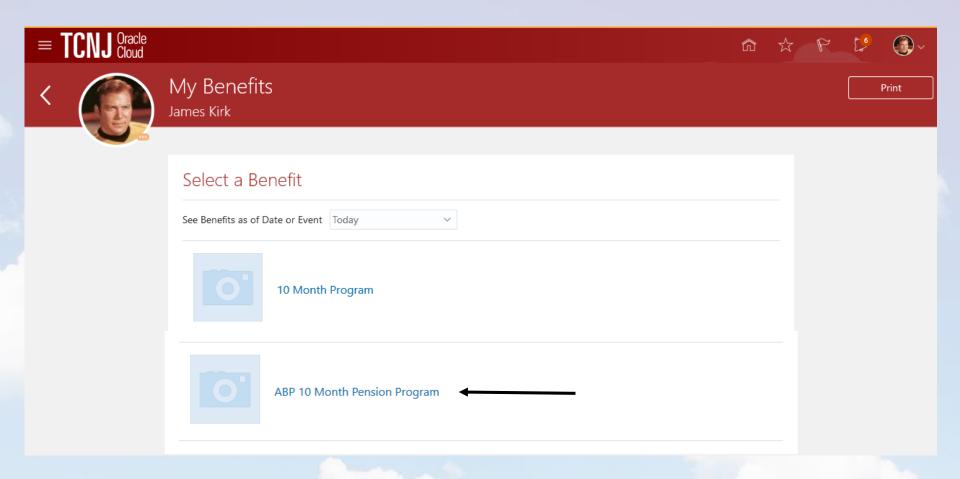

#### Your Benefits

See your current, past, and future

tile.

James is a professor so he is enrolled in a 10 month program. On the My Benefits screen James has a 10 month healthcare and a 10 month pension program. James clicks the 10 month program option.

James clicks the icon for his pension plan enrollment.

On the pension screen, James is able to view his pension plan enrollments. To get back to the first benefits screen James clicks the back arrow located at the top left of the screen. Alternately, to go back the home screen click the icon at the top right of the screen.