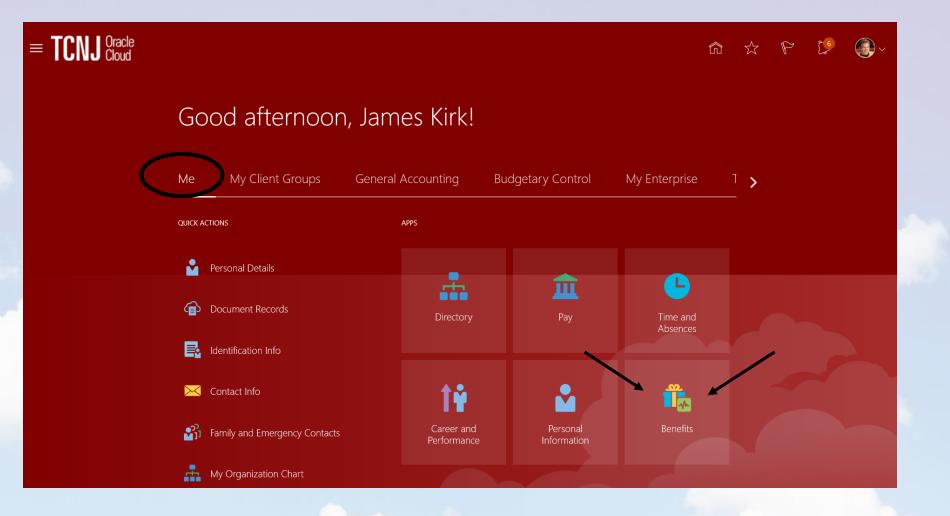

You should see that the "Me" option is underscored. At this time, click the tile.

To navigate in the Cloud platform, you should click the back arrow at the top right of the screen to get to the prior screen, or click the home icon to return to the landing page.

#### This is the first benefits screen. Click the