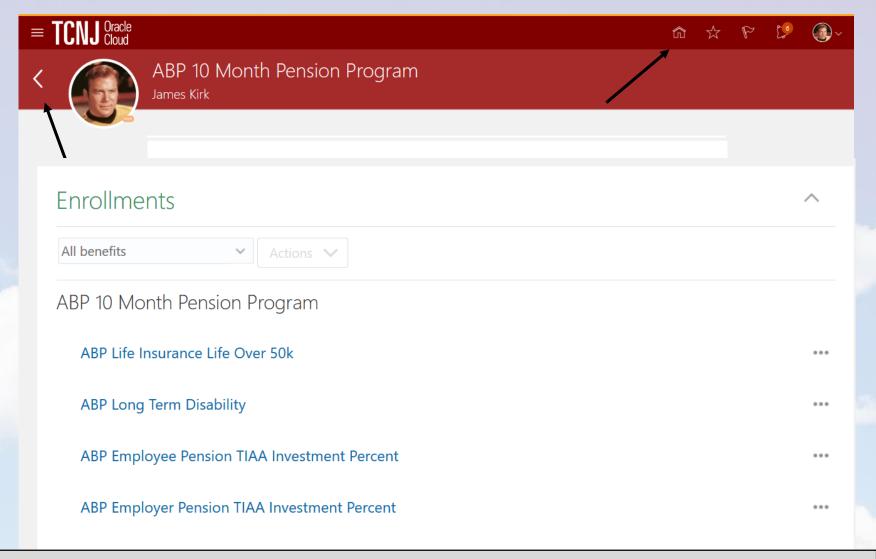

James clicks the icon for his pension plan enrollment.

On the pension screen, James is able to view his pension plan enrollments. To get back to the first benefits screen James clicks the back arrow located at the top left of the screen. Alternately, to go back the home screen click the icon at the top right of the screen.