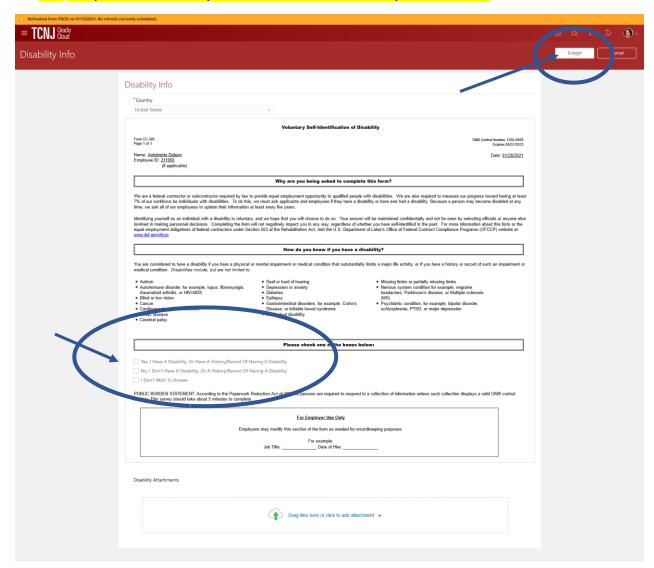

## Step by Step Instructions for Updating Your Personal Details in the HCM Cloud

- 1. Ensure the Me icon is underscored
- 2. Click the Personal Details icon.



3. Update your Demographic Info including ethnicity, race, marital status, highest education level, veteran status, marital status and gender. Press Submit.



4. Scroll down to the bottom of the page to Disability Info. Click the downward arrow.



## 5. After you click the downward arrow you will be able to add a disability declaration. Click Add.



# 6. Select a value for Country. Click submit.



### 7. Complete the Voluntary Self-Identification of Disability. Click Submit.



#### Below is an illustration of a Personal Details screen after Disability Info is entered.