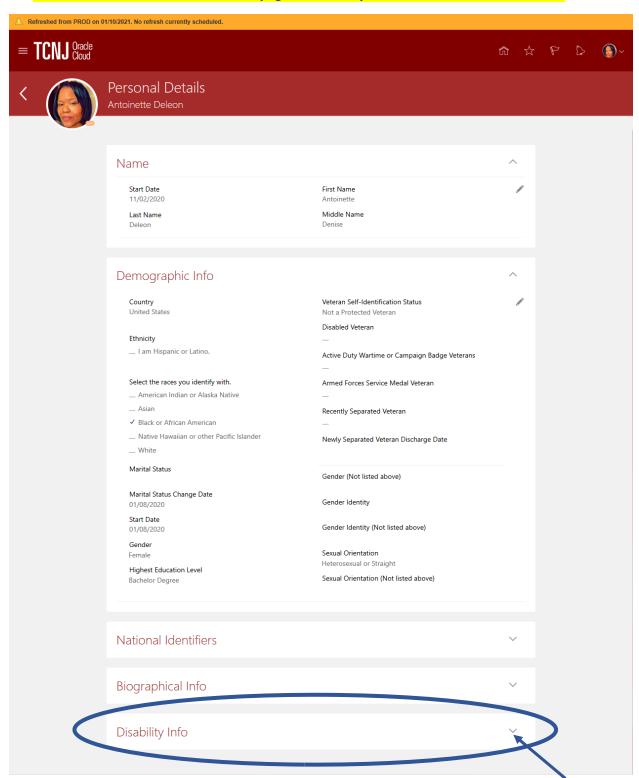

4. Scroll down to the bottom of the page to Disability Info. Click the downward arrow.