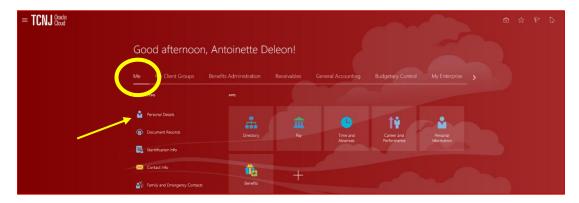

## Step by Step Instructions for Updating Your Personal Details in the HCM Cloud

- 1. Ensure the Me icon is underscored
- 2. Click the Personal Details icon.

3. Update your Demographic Info including ethnicity, race, marital status, highest education level, veteran status, marital status and gender. Press Submit.