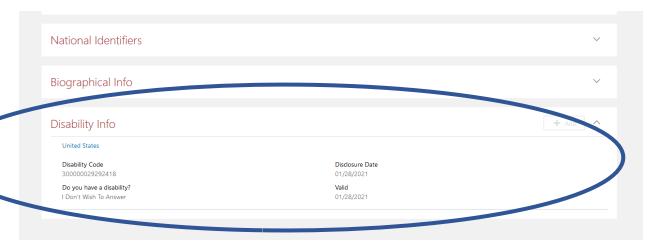

#### Below is an illustration of a Personal Details screen after Disability Info is entered.