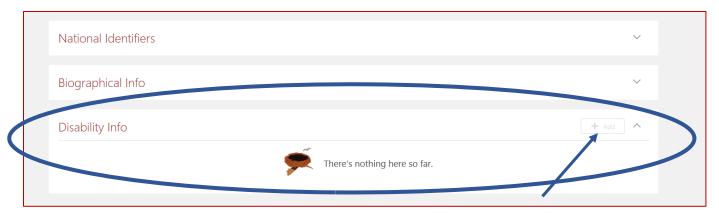

## 5. After you click the downward arrow you will be able to add a disability declaration. Click Add.