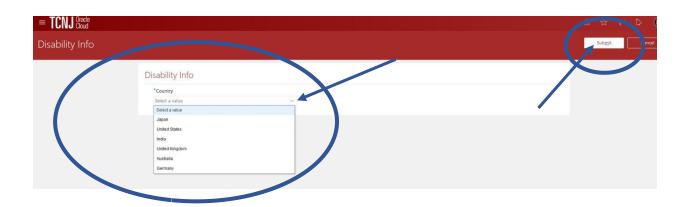

## Step by Step Instructions for Updating Your Personal Details in the HCM Cloud

- 1. Ensure the Me icon is underscored
- 2. Click the Personal Details icon.



3. Update your Demographic Info including ethnicity, race, marital status, highest education level, veteran status, marital status and gender. Press Submit.



4. Scroll down to the bottom of the page to Disability Info. Click the downward arrow.



## 5. After you click the downward arrow you will be able to add a disability declaration. Click Add.



# 6. Select a value for Country. Click submit.



### 7. Complete the Voluntary Self-Identification of Disability. Click Submit.



#### Below is an illustration of a Personal Details screen after Disability Info is entered.