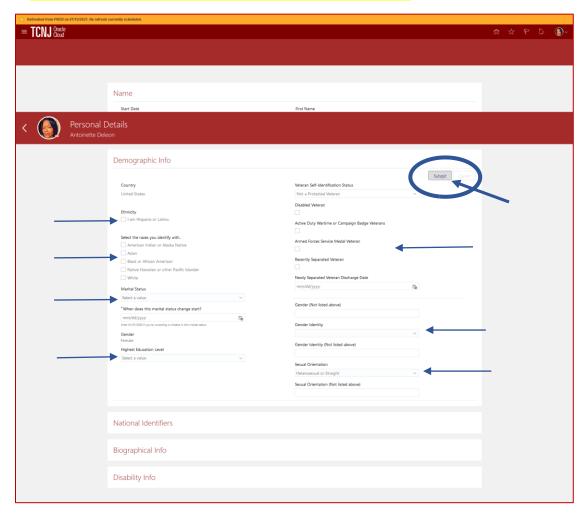

## Step by Step Instructions for Updating Your Personal Details in the HCM Cloud

- 1. Ensure the Me icon is underscored
- 2. Click the Personal Details icon.

3. Update your Demographic Info including ethnicity, race, marital status, highest education level, veteran status, marital status and gender. Press Submit.