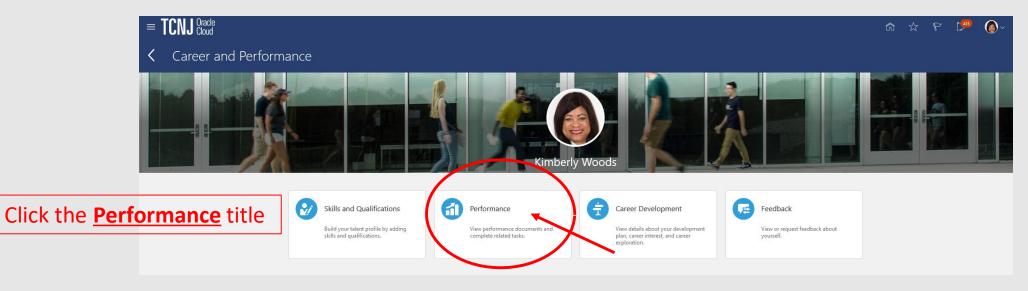

| = <b>TCNJ</b> Cloud       |                                   |                              |   | 435 |  |
|---------------------------|-----------------------------------|------------------------------|---|-----|--|
| < Performa<br>Kimberly Wo |                                   |                              |   |     |  |
|                           | Review Period Calendar Year       |                              |   |     |  |
|                           | Performance Documents             |                              | ^ |     |  |
| Click <u>Completed</u>    | Current ~<br>Current<br>Completed | There's nothing here so far. |   |     |  |
|                           |                                   |                              |   |     |  |