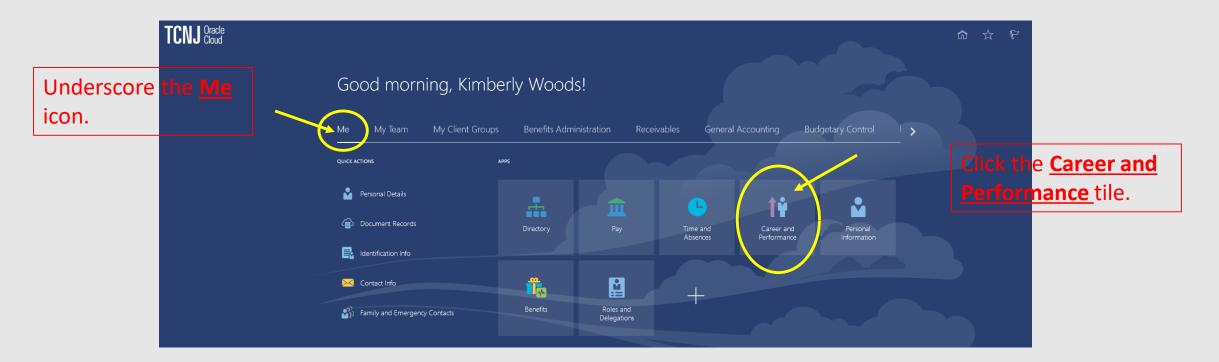

## How To View Your 2019 Non-Unit Performance Evaluation in the HCM Cloud

| = TCNJ Cloud<br>< | Performance<br>Kimberly Woods                                                                 | ŝ | & ₽ | £ <mark>435</mark> | <b>@</b> ~ |
|-------------------|-----------------------------------------------------------------------------------------------|---|-----|--------------------|------------|
|                   | Review Period Calendar Year 2020<br>Calendar Year 2020<br>Calendar Year 2020<br>Calendar Year |   |     |                    |            |
|                   | Performance Documents                                                                         |   |     |                    |            |
|                   | Non-Unit Review James Felton                                                                  |   |     |                    |            |
|                   | Current Task     Task Completion       Worker Self-Evaluation     0 / 6                       |   |     |                    |            |